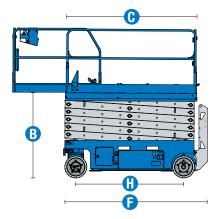

# **Specifications**

| Models                                                                                                                                                                                                                                                                                                                                                                                                                                                                                                                                                                                                                                                                                                                                                                                                                                                                                                                                                                                                                                                                                                                                                                                                                                                                                                                                                                                                                                                                                                                                                                                                                                                                                                                                                                                                                                                                                                                                                                                                                                                                                                                      | GS-4046 |
|-----------------------------------------------------------------------------------------------------------------------------------------------------------------------------------------------------------------------------------------------------------------------------------------------------------------------------------------------------------------------------------------------------------------------------------------------------------------------------------------------------------------------------------------------------------------------------------------------------------------------------------------------------------------------------------------------------------------------------------------------------------------------------------------------------------------------------------------------------------------------------------------------------------------------------------------------------------------------------------------------------------------------------------------------------------------------------------------------------------------------------------------------------------------------------------------------------------------------------------------------------------------------------------------------------------------------------------------------------------------------------------------------------------------------------------------------------------------------------------------------------------------------------------------------------------------------------------------------------------------------------------------------------------------------------------------------------------------------------------------------------------------------------------------------------------------------------------------------------------------------------------------------------------------------------------------------------------------------------------------------------------------------------------------------------------------------------------------------------------------------------|---------|
|                                                                                                                                                                                                                                                                                                                                                                                                                                                                                                                                                                                                                                                                                                                                                                                                                                                                                                                                                                                                                                                                                                                                                                                                                                                                                                                                                                                                                                                                                                                                                                                                                                                                                                                                                                                                                                                                                                                                                                                                                                                                                                                             |         |
| Working height max indoor <sup>(1)</sup>                                                                                                                                                                                                                                                                                                                                                                                                                                                                                                                                                                                                                                                                                                                                                                                                                                                                                                                                                                                                                                                                                                                                                                                                                                                                                                                                                                                                                                                                                                                                                                                                                                                                                                                                                                                                                                                                                                                                                                                                                                                                                    | 13.89 m |
| Working height max outdoor <sup>(1)</sup>                                                                                                                                                                                                                                                                                                                                                                                                                                                                                                                                                                                                                                                                                                                                                                                                                                                                                                                                                                                                                                                                                                                                                                                                                                                                                                                                                                                                                                                                                                                                                                                                                                                                                                                                                                                                                                                                                                                                                                                                                                                                                   | 9.01 m  |
| A Platform height max indoor                                                                                                                                                                                                                                                                                                                                                                                                                                                                                                                                                                                                                                                                                                                                                                                                                                                                                                                                                                                                                                                                                                                                                                                                                                                                                                                                                                                                                                                                                                                                                                                                                                                                                                                                                                                                                                                                                                                                                                                                                                                                                                | 11.89 m |
| A Platform height max outdoor                                                                                                                                                                                                                                                                                                                                                                                                                                                                                                                                                                                                                                                                                                                                                                                                                                                                                                                                                                                                                                                                                                                                                                                                                                                                                                                                                                                                                                                                                                                                                                                                                                                                                                                                                                                                                                                                                                                                                                                                                                                                                               | 7.01 m  |
| B Platform height - stowed                                                                                                                                                                                                                                                                                                                                                                                                                                                                                                                                                                                                                                                                                                                                                                                                                                                                                                                                                                                                                                                                                                                                                                                                                                                                                                                                                                                                                                                                                                                                                                                                                                                                                                                                                                                                                                                                                                                                                                                                                                                                                                  | 1.45 m  |
| C Platform length - outside                                                                                                                                                                                                                                                                                                                                                                                                                                                                                                                                                                                                                                                                                                                                                                                                                                                                                                                                                                                                                                                                                                                                                                                                                                                                                                                                                                                                                                                                                                                                                                                                                                                                                                                                                                                                                                                                                                                                                                                                                                                                                                 | 2.26 m  |
| C Platform length - outside, extended                                                                                                                                                                                                                                                                                                                                                                                                                                                                                                                                                                                                                                                                                                                                                                                                                                                                                                                                                                                                                                                                                                                                                                                                                                                                                                                                                                                                                                                                                                                                                                                                                                                                                                                                                                                                                                                                                                                                                                                                                                                                                       | 3.18 m  |
| Slide-out platform extension deck - length                                                                                                                                                                                                                                                                                                                                                                                                                                                                                                                                                                                                                                                                                                                                                                                                                                                                                                                                                                                                                                                                                                                                                                                                                                                                                                                                                                                                                                                                                                                                                                                                                                                                                                                                                                                                                                                                                                                                                                                                                                                                                  | 0.91 m  |
| D Platform width - outside                                                                                                                                                                                                                                                                                                                                                                                                                                                                                                                                                                                                                                                                                                                                                                                                                                                                                                                                                                                                                                                                                                                                                                                                                                                                                                                                                                                                                                                                                                                                                                                                                                                                                                                                                                                                                                                                                                                                                                                                                                                                                                  | 1.18 m  |
| Guardrail height                                                                                                                                                                                                                                                                                                                                                                                                                                                                                                                                                                                                                                                                                                                                                                                                                                                                                                                                                                                                                                                                                                                                                                                                                                                                                                                                                                                                                                                                                                                                                                                                                                                                                                                                                                                                                                                                                                                                                                                                                                                                                                            | 1.10 m  |
| Toeboard height                                                                                                                                                                                                                                                                                                                                                                                                                                                                                                                                                                                                                                                                                                                                                                                                                                                                                                                                                                                                                                                                                                                                                                                                                                                                                                                                                                                                                                                                                                                                                                                                                                                                                                                                                                                                                                                                                                                                                                                                                                                                                                             | 15 cm   |
| B Machine Height - stowed (folding rails)                                                                                                                                                                                                                                                                                                                                                                                                                                                                                                                                                                                                                                                                                                                                                                                                                                                                                                                                                                                                                                                                                                                                                                                                                                                                                                                                                                                                                                                                                                                                                                                                                                                                                                                                                                                                                                                                                                                                                                                                                                                                                   | 2.57 m  |
| Machine Height - stowed (rails lowered)                                                                                                                                                                                                                                                                                                                                                                                                                                                                                                                                                                                                                                                                                                                                                                                                                                                                                                                                                                                                                                                                                                                                                                                                                                                                                                                                                                                                                                                                                                                                                                                                                                                                                                                                                                                                                                                                                                                                                                                                                                                                                     | 1.98 m  |
| European Description - Stowed - Stow | 2.48 m  |
| Dength machine - stowed, extended                                                                                                                                                                                                                                                                                                                                                                                                                                                                                                                                                                                                                                                                                                                                                                                                                                                                                                                                                                                                                                                                                                                                                                                                                                                                                                                                                                                                                                                                                                                                                                                                                                                                                                                                                                                                                                                                                                                                                                                                                                                                                           | 3.51 m  |
| () Width                                                                                                                                                                                                                                                                                                                                                                                                                                                                                                                                                                                                                                                                                                                                                                                                                                                                                                                                                                                                                                                                                                                                                                                                                                                                                                                                                                                                                                                                                                                                                                                                                                                                                                                                                                                                                                                                                                                                                                                                                                                                                                                    | 1.18 m  |
| () Wheelbase                                                                                                                                                                                                                                                                                                                                                                                                                                                                                                                                                                                                                                                                                                                                                                                                                                                                                                                                                                                                                                                                                                                                                                                                                                                                                                                                                                                                                                                                                                                                                                                                                                                                                                                                                                                                                                                                                                                                                                                                                                                                                                                | 1.85 m  |
| Ground clearance (center) - pothole guards retracted                                                                                                                                                                                                                                                                                                                                                                                                                                                                                                                                                                                                                                                                                                                                                                                                                                                                                                                                                                                                                                                                                                                                                                                                                                                                                                                                                                                                                                                                                                                                                                                                                                                                                                                                                                                                                                                                                                                                                                                                                                                                        | 12 cm   |
| Ground clearance - pothole guards deployed                                                                                                                                                                                                                                                                                                                                                                                                                                                                                                                                                                                                                                                                                                                                                                                                                                                                                                                                                                                                                                                                                                                                                                                                                                                                                                                                                                                                                                                                                                                                                                                                                                                                                                                                                                                                                                                                                                                                                                                                                                                                                  | 2.30 cm |