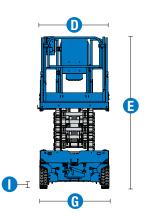

# **Specifications**

| Models                                                                                                                                                                                                                                                                                                                                                                                                                                                                                                                                                                                                                                                                                                                                                                                                                                                                                                                                                                                                                                                                                                                                                                                                                                                                                                                                                                                                                                                                                                                                                                                                                                                                                                                                                                                                                                                                                                                                                                                                                                                                                                                      | GS-4046 |
|-----------------------------------------------------------------------------------------------------------------------------------------------------------------------------------------------------------------------------------------------------------------------------------------------------------------------------------------------------------------------------------------------------------------------------------------------------------------------------------------------------------------------------------------------------------------------------------------------------------------------------------------------------------------------------------------------------------------------------------------------------------------------------------------------------------------------------------------------------------------------------------------------------------------------------------------------------------------------------------------------------------------------------------------------------------------------------------------------------------------------------------------------------------------------------------------------------------------------------------------------------------------------------------------------------------------------------------------------------------------------------------------------------------------------------------------------------------------------------------------------------------------------------------------------------------------------------------------------------------------------------------------------------------------------------------------------------------------------------------------------------------------------------------------------------------------------------------------------------------------------------------------------------------------------------------------------------------------------------------------------------------------------------------------------------------------------------------------------------------------------------|---------|
|                                                                                                                                                                                                                                                                                                                                                                                                                                                                                                                                                                                                                                                                                                                                                                                                                                                                                                                                                                                                                                                                                                                                                                                                                                                                                                                                                                                                                                                                                                                                                                                                                                                                                                                                                                                                                                                                                                                                                                                                                                                                                                                             |         |
| Working height max indoor <sup>(1)</sup>                                                                                                                                                                                                                                                                                                                                                                                                                                                                                                                                                                                                                                                                                                                                                                                                                                                                                                                                                                                                                                                                                                                                                                                                                                                                                                                                                                                                                                                                                                                                                                                                                                                                                                                                                                                                                                                                                                                                                                                                                                                                                    | 13.89 m |
| Working height max outdoor <sup>(1)</sup>                                                                                                                                                                                                                                                                                                                                                                                                                                                                                                                                                                                                                                                                                                                                                                                                                                                                                                                                                                                                                                                                                                                                                                                                                                                                                                                                                                                                                                                                                                                                                                                                                                                                                                                                                                                                                                                                                                                                                                                                                                                                                   | 9.01 m  |
| A Platform height max indoor                                                                                                                                                                                                                                                                                                                                                                                                                                                                                                                                                                                                                                                                                                                                                                                                                                                                                                                                                                                                                                                                                                                                                                                                                                                                                                                                                                                                                                                                                                                                                                                                                                                                                                                                                                                                                                                                                                                                                                                                                                                                                                | 11.89 m |
| A Platform height max outdoor                                                                                                                                                                                                                                                                                                                                                                                                                                                                                                                                                                                                                                                                                                                                                                                                                                                                                                                                                                                                                                                                                                                                                                                                                                                                                                                                                                                                                                                                                                                                                                                                                                                                                                                                                                                                                                                                                                                                                                                                                                                                                               | 7.01 m  |
| B Platform height - stowed                                                                                                                                                                                                                                                                                                                                                                                                                                                                                                                                                                                                                                                                                                                                                                                                                                                                                                                                                                                                                                                                                                                                                                                                                                                                                                                                                                                                                                                                                                                                                                                                                                                                                                                                                                                                                                                                                                                                                                                                                                                                                                  | 1.45 m  |
| C Platform length - outside                                                                                                                                                                                                                                                                                                                                                                                                                                                                                                                                                                                                                                                                                                                                                                                                                                                                                                                                                                                                                                                                                                                                                                                                                                                                                                                                                                                                                                                                                                                                                                                                                                                                                                                                                                                                                                                                                                                                                                                                                                                                                                 | 2.26 m  |
| C Platform length - outside, extended                                                                                                                                                                                                                                                                                                                                                                                                                                                                                                                                                                                                                                                                                                                                                                                                                                                                                                                                                                                                                                                                                                                                                                                                                                                                                                                                                                                                                                                                                                                                                                                                                                                                                                                                                                                                                                                                                                                                                                                                                                                                                       | 3.18 m  |
| Slide-out platform extension deck - length                                                                                                                                                                                                                                                                                                                                                                                                                                                                                                                                                                                                                                                                                                                                                                                                                                                                                                                                                                                                                                                                                                                                                                                                                                                                                                                                                                                                                                                                                                                                                                                                                                                                                                                                                                                                                                                                                                                                                                                                                                                                                  | 0.91 m  |
| D Platform width - outside                                                                                                                                                                                                                                                                                                                                                                                                                                                                                                                                                                                                                                                                                                                                                                                                                                                                                                                                                                                                                                                                                                                                                                                                                                                                                                                                                                                                                                                                                                                                                                                                                                                                                                                                                                                                                                                                                                                                                                                                                                                                                                  | 1.18 m  |
| Guardrail height                                                                                                                                                                                                                                                                                                                                                                                                                                                                                                                                                                                                                                                                                                                                                                                                                                                                                                                                                                                                                                                                                                                                                                                                                                                                                                                                                                                                                                                                                                                                                                                                                                                                                                                                                                                                                                                                                                                                                                                                                                                                                                            | 1.10 m  |
| Toeboard height                                                                                                                                                                                                                                                                                                                                                                                                                                                                                                                                                                                                                                                                                                                                                                                                                                                                                                                                                                                                                                                                                                                                                                                                                                                                                                                                                                                                                                                                                                                                                                                                                                                                                                                                                                                                                                                                                                                                                                                                                                                                                                             | 15 cm   |
| B Machine Height - stowed (folding rails)                                                                                                                                                                                                                                                                                                                                                                                                                                                                                                                                                                                                                                                                                                                                                                                                                                                                                                                                                                                                                                                                                                                                                                                                                                                                                                                                                                                                                                                                                                                                                                                                                                                                                                                                                                                                                                                                                                                                                                                                                                                                                   | 2.57 m  |
| Machine Height - stowed (rails lowered)                                                                                                                                                                                                                                                                                                                                                                                                                                                                                                                                                                                                                                                                                                                                                                                                                                                                                                                                                                                                                                                                                                                                                                                                                                                                                                                                                                                                                                                                                                                                                                                                                                                                                                                                                                                                                                                                                                                                                                                                                                                                                     | 1.98 m  |
| European Description - Stowed - Stow | 2.48 m  |
| Dength machine - stowed, extended                                                                                                                                                                                                                                                                                                                                                                                                                                                                                                                                                                                                                                                                                                                                                                                                                                                                                                                                                                                                                                                                                                                                                                                                                                                                                                                                                                                                                                                                                                                                                                                                                                                                                                                                                                                                                                                                                                                                                                                                                                                                                           | 3.51 m  |
| () Width                                                                                                                                                                                                                                                                                                                                                                                                                                                                                                                                                                                                                                                                                                                                                                                                                                                                                                                                                                                                                                                                                                                                                                                                                                                                                                                                                                                                                                                                                                                                                                                                                                                                                                                                                                                                                                                                                                                                                                                                                                                                                                                    | 1.18 m  |
| () Wheelbase                                                                                                                                                                                                                                                                                                                                                                                                                                                                                                                                                                                                                                                                                                                                                                                                                                                                                                                                                                                                                                                                                                                                                                                                                                                                                                                                                                                                                                                                                                                                                                                                                                                                                                                                                                                                                                                                                                                                                                                                                                                                                                                | 1.85 m  |
| Ground clearance (center) - pothole guards retracted                                                                                                                                                                                                                                                                                                                                                                                                                                                                                                                                                                                                                                                                                                                                                                                                                                                                                                                                                                                                                                                                                                                                                                                                                                                                                                                                                                                                                                                                                                                                                                                                                                                                                                                                                                                                                                                                                                                                                                                                                                                                        | 12 cm   |
| Ground clearance - pothole guards deployed                                                                                                                                                                                                                                                                                                                                                                                                                                                                                                                                                                                                                                                                                                                                                                                                                                                                                                                                                                                                                                                                                                                                                                                                                                                                                                                                                                                                                                                                                                                                                                                                                                                                                                                                                                                                                                                                                                                                                                                                                                                                                  | 2.30 cm |