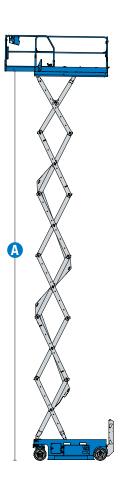

# **Specifications**

| Models                                                                                                                                                                                                                                                                                                                                                                                                                                                                                                                                                                                                                                                                                                                                                                                                                                                                                                                                                                                                                                                                                                                                                                                                                                                                                                                                                                                                                                                                                                                                                                                                                                                                                                                                                                                                                                                                                                                                                                                                                                                                                                                      | GS-4046 |
|-----------------------------------------------------------------------------------------------------------------------------------------------------------------------------------------------------------------------------------------------------------------------------------------------------------------------------------------------------------------------------------------------------------------------------------------------------------------------------------------------------------------------------------------------------------------------------------------------------------------------------------------------------------------------------------------------------------------------------------------------------------------------------------------------------------------------------------------------------------------------------------------------------------------------------------------------------------------------------------------------------------------------------------------------------------------------------------------------------------------------------------------------------------------------------------------------------------------------------------------------------------------------------------------------------------------------------------------------------------------------------------------------------------------------------------------------------------------------------------------------------------------------------------------------------------------------------------------------------------------------------------------------------------------------------------------------------------------------------------------------------------------------------------------------------------------------------------------------------------------------------------------------------------------------------------------------------------------------------------------------------------------------------------------------------------------------------------------------------------------------------|---------|
|                                                                                                                                                                                                                                                                                                                                                                                                                                                                                                                                                                                                                                                                                                                                                                                                                                                                                                                                                                                                                                                                                                                                                                                                                                                                                                                                                                                                                                                                                                                                                                                                                                                                                                                                                                                                                                                                                                                                                                                                                                                                                                                             |         |
| Working height max indoor <sup>(1)</sup>                                                                                                                                                                                                                                                                                                                                                                                                                                                                                                                                                                                                                                                                                                                                                                                                                                                                                                                                                                                                                                                                                                                                                                                                                                                                                                                                                                                                                                                                                                                                                                                                                                                                                                                                                                                                                                                                                                                                                                                                                                                                                    | 13.89 m |
| Working height max outdoor <sup>(1)</sup>                                                                                                                                                                                                                                                                                                                                                                                                                                                                                                                                                                                                                                                                                                                                                                                                                                                                                                                                                                                                                                                                                                                                                                                                                                                                                                                                                                                                                                                                                                                                                                                                                                                                                                                                                                                                                                                                                                                                                                                                                                                                                   | 9.01 m  |
| A Platform height max indoor                                                                                                                                                                                                                                                                                                                                                                                                                                                                                                                                                                                                                                                                                                                                                                                                                                                                                                                                                                                                                                                                                                                                                                                                                                                                                                                                                                                                                                                                                                                                                                                                                                                                                                                                                                                                                                                                                                                                                                                                                                                                                                | 11.89 m |
| A Platform height max outdoor                                                                                                                                                                                                                                                                                                                                                                                                                                                                                                                                                                                                                                                                                                                                                                                                                                                                                                                                                                                                                                                                                                                                                                                                                                                                                                                                                                                                                                                                                                                                                                                                                                                                                                                                                                                                                                                                                                                                                                                                                                                                                               | 7.01 m  |
| B Platform height - stowed                                                                                                                                                                                                                                                                                                                                                                                                                                                                                                                                                                                                                                                                                                                                                                                                                                                                                                                                                                                                                                                                                                                                                                                                                                                                                                                                                                                                                                                                                                                                                                                                                                                                                                                                                                                                                                                                                                                                                                                                                                                                                                  | 1.45 m  |
| C Platform length - outside                                                                                                                                                                                                                                                                                                                                                                                                                                                                                                                                                                                                                                                                                                                                                                                                                                                                                                                                                                                                                                                                                                                                                                                                                                                                                                                                                                                                                                                                                                                                                                                                                                                                                                                                                                                                                                                                                                                                                                                                                                                                                                 | 2.26 m  |
| C Platform length - outside, extended                                                                                                                                                                                                                                                                                                                                                                                                                                                                                                                                                                                                                                                                                                                                                                                                                                                                                                                                                                                                                                                                                                                                                                                                                                                                                                                                                                                                                                                                                                                                                                                                                                                                                                                                                                                                                                                                                                                                                                                                                                                                                       | 3.18 m  |
| Slide-out platform extension deck - length                                                                                                                                                                                                                                                                                                                                                                                                                                                                                                                                                                                                                                                                                                                                                                                                                                                                                                                                                                                                                                                                                                                                                                                                                                                                                                                                                                                                                                                                                                                                                                                                                                                                                                                                                                                                                                                                                                                                                                                                                                                                                  | 0.91 m  |
| D Platform width - outside                                                                                                                                                                                                                                                                                                                                                                                                                                                                                                                                                                                                                                                                                                                                                                                                                                                                                                                                                                                                                                                                                                                                                                                                                                                                                                                                                                                                                                                                                                                                                                                                                                                                                                                                                                                                                                                                                                                                                                                                                                                                                                  | 1.18 m  |
| Guardrail height                                                                                                                                                                                                                                                                                                                                                                                                                                                                                                                                                                                                                                                                                                                                                                                                                                                                                                                                                                                                                                                                                                                                                                                                                                                                                                                                                                                                                                                                                                                                                                                                                                                                                                                                                                                                                                                                                                                                                                                                                                                                                                            | 1.10 m  |
| Toeboard height                                                                                                                                                                                                                                                                                                                                                                                                                                                                                                                                                                                                                                                                                                                                                                                                                                                                                                                                                                                                                                                                                                                                                                                                                                                                                                                                                                                                                                                                                                                                                                                                                                                                                                                                                                                                                                                                                                                                                                                                                                                                                                             | 15 cm   |
| B Machine Height - stowed (folding rails)                                                                                                                                                                                                                                                                                                                                                                                                                                                                                                                                                                                                                                                                                                                                                                                                                                                                                                                                                                                                                                                                                                                                                                                                                                                                                                                                                                                                                                                                                                                                                                                                                                                                                                                                                                                                                                                                                                                                                                                                                                                                                   | 2.57 m  |
| Machine Height - stowed (rails lowered)                                                                                                                                                                                                                                                                                                                                                                                                                                                                                                                                                                                                                                                                                                                                                                                                                                                                                                                                                                                                                                                                                                                                                                                                                                                                                                                                                                                                                                                                                                                                                                                                                                                                                                                                                                                                                                                                                                                                                                                                                                                                                     | 1.98 m  |
| European Description - Stowed - Stow | 2.48 m  |
| Dength machine - stowed, extended                                                                                                                                                                                                                                                                                                                                                                                                                                                                                                                                                                                                                                                                                                                                                                                                                                                                                                                                                                                                                                                                                                                                                                                                                                                                                                                                                                                                                                                                                                                                                                                                                                                                                                                                                                                                                                                                                                                                                                                                                                                                                           | 3.51 m  |
| () Width                                                                                                                                                                                                                                                                                                                                                                                                                                                                                                                                                                                                                                                                                                                                                                                                                                                                                                                                                                                                                                                                                                                                                                                                                                                                                                                                                                                                                                                                                                                                                                                                                                                                                                                                                                                                                                                                                                                                                                                                                                                                                                                    | 1.18 m  |
| () Wheelbase                                                                                                                                                                                                                                                                                                                                                                                                                                                                                                                                                                                                                                                                                                                                                                                                                                                                                                                                                                                                                                                                                                                                                                                                                                                                                                                                                                                                                                                                                                                                                                                                                                                                                                                                                                                                                                                                                                                                                                                                                                                                                                                | 1.85 m  |
| Ground clearance (center) - pothole guards retracted                                                                                                                                                                                                                                                                                                                                                                                                                                                                                                                                                                                                                                                                                                                                                                                                                                                                                                                                                                                                                                                                                                                                                                                                                                                                                                                                                                                                                                                                                                                                                                                                                                                                                                                                                                                                                                                                                                                                                                                                                                                                        | 12 cm   |
| Ground clearance - pothole guards deployed                                                                                                                                                                                                                                                                                                                                                                                                                                                                                                                                                                                                                                                                                                                                                                                                                                                                                                                                                                                                                                                                                                                                                                                                                                                                                                                                                                                                                                                                                                                                                                                                                                                                                                                                                                                                                                                                                                                                                                                                                                                                                  | 2.30 cm |